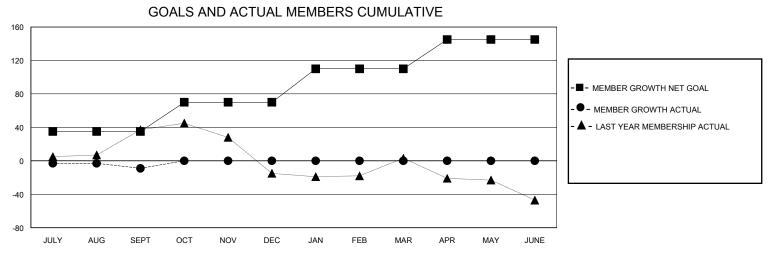

## **GMT**: **LOCATION CALIFORNIA GMT CA** Clubs **Members RESULTS FOR 2024-2025 RESULTS FOR 2024-2025** NEW CLUB GOAL **NEW CLUBS** DROPPED CLUBS QUARTER MEMBER GROWTH NET MEMBER GROWTH DROPPED QUARTER **GOAL** MEMBERS ACTUAL **ACTUAL** (including transfers) 0 0 0 35 29 33 JULY/AUG/SEPT JULY/AUG/SEPT 0 0 0 35 0 0 OCT/NOV/DEC OCT/NOV/DEC 0 0 40 0 0 JAN/FEB/MAR JAN/FEB/MAR